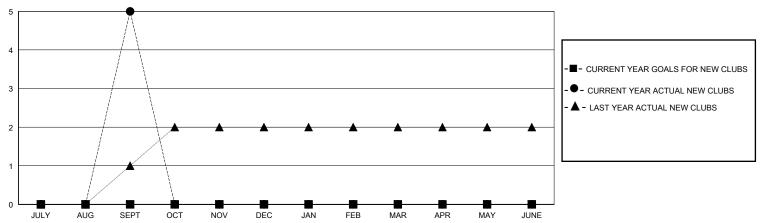

|   | GMT CA |   |                               |   |     |    |
|-----------------------------|---|--------|---|-------------------------------|---|-----|----|
| Clubs RESULTS FOR 2024-2025 |   |        |   | Members RESULTS FOR 2024-2025 |   |     |    |
|                             |   |        |   |                               |   |     |    |
| JULY/AUG/SEPT               | 0 | 5      | 0 | JULY/AUG/SEPT                 | 0 | 150 | 16 |
| OCT/NOV/DEC                 | 0 | 0      | 0 | OCT/NOV/DEC                   | 0 | 0   | 0  |
| JAN/FEB/MAR                 | 0 | 0      | 0 | JAN/FEB/MAR                   | 0 | 0   | 0  |
| APR/MAY/JUNE                | 0 | 0      | 0 | APR/MAY/JUNE                  | 0 | 0   | 0  |

## GOALS AND ACTUAL NEW CLUBS CUMULATIVE



## GOALS AND ACTUAL MEMBERS CUMULATIVE



| - 🔳 - | MEMBER GROWTH | NET GOAL |
|-------|---------------|----------|
|       |               |          |

- ● - MEMBER GROWTH ACTUAL

- ▲ - LAST YEAR MEMBERSHIP ACTUAL

| DROPPED CLUBS: 0 |    |
|------------------|----|
| DROPPED MEMBERS  |    |
| DECEASED         | 0  |
| CLUB CANCELLED   | 0  |
| OTHER            | 16 |
| TOTAL            | 16 |

| 16 CLUBS OF 43 ADDED 1 OR MORE | GENDER DISTRIBUTION                |              |   |  |
|--------------------------------|------------------------------------|--------------|---|--|
| NEW MEMBERS                    | MALE                               | 852 (68.77%) |   |  |
|                                | FEMALE                             | 386 (31.15%) |   |  |
|