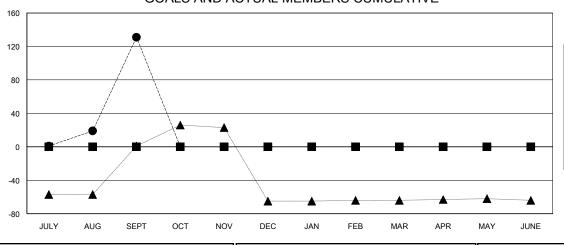

## GOALS AND ACTUAL MEMBERS CUMULATIVE

| - 🔳 - | MEMBER GROWTH | NET GOAL |
|-------|---------------|----------|
|       |               |          |

- ● - MEMBER GROWTH ACTUAL

- ▲ - LAST YEAR MEMBERSHIP ACTUAL